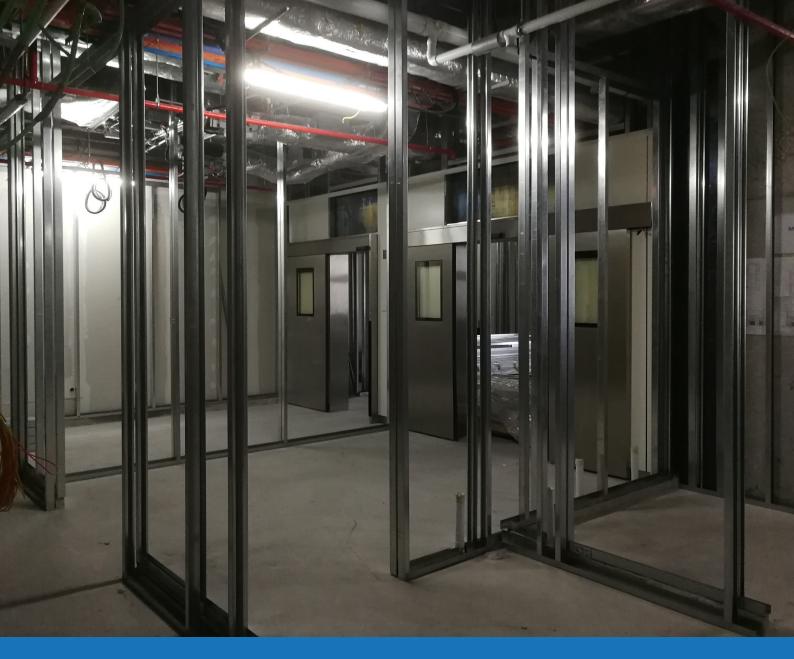

#### **GENERAL DEVICE DATA**

| Product description | MEDIK Substructure 4,5                                                                                                                                                                                                                                                                                                                                                                                                                                                                                                                                                                                                                           |  |
|---------------------|--------------------------------------------------------------------------------------------------------------------------------------------------------------------------------------------------------------------------------------------------------------------------------------------------------------------------------------------------------------------------------------------------------------------------------------------------------------------------------------------------------------------------------------------------------------------------------------------------------------------------------------------------|--|
| Model description   | MSS-003                                                                                                                                                                                                                                                                                                                                                                                                                                                                                                                                                                                                                                          |  |
| Company             | MEDIK Hospital Design                                                                                                                                                                                                                                                                                                                                                                                                                                                                                                                                                                                                                            |  |
| Туре                | Self-supporting substructure for the modular wall system                                                                                                                                                                                                                                                                                                                                                                                                                                                                                                                                                                                         |  |
| Type description    | Self-supporting substructure for the modular wall system, to replace other wall constructions. All necessary fixings are included. Through the construction, the weight of the wall panels is borne to the floor by using a flooring profile. Studwork is mounted and levelled either on screed or raw floor and runs to the raw ceiling or will be fixed with ceiling angel, depends on the situation of the building side. Structure is sealed on the back of the panels. Dismantling and rebuilding possible without destruction. Connection to suspended ceiling by ceiling profile. Cavity inside the system can be used for installations. |  |
| Warranty            | The warranty period is 12 months from final invoice                                                                                                                                                                                                                                                                                                                                                                                                                                                                                                                                                                                              |  |
| Production          | Made in Germany<br>Produced by MEDIK                                                                                                                                                                                                                                                                                                                                                                                                                                                                                                                                                                                                             |  |

#### **INSTALLATION**

All parts will be mounted using screws

First, the flooring and ceiling profile will be mounted. Afterwards the vertical studs will be installed and fixed.

Finally all reinforcements and the ceiling angle will be mounted.