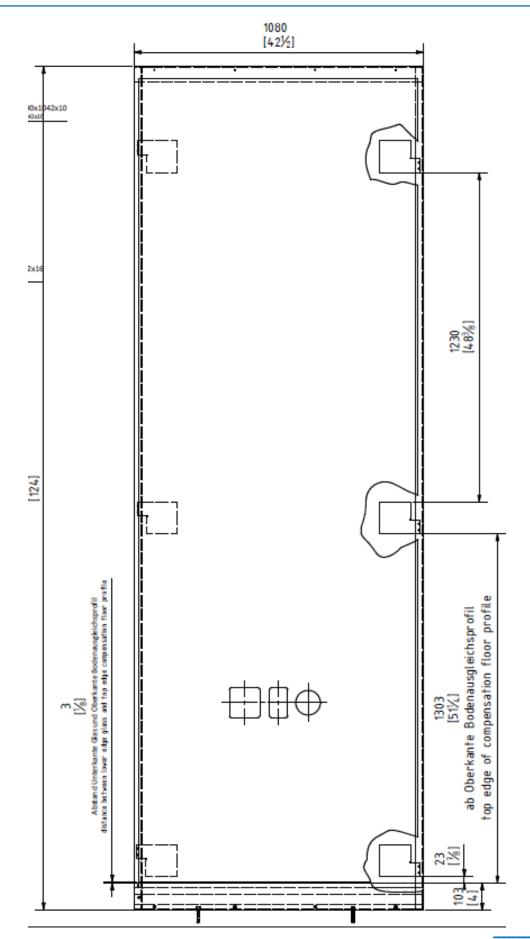

# **TECHNICAL DRAWINGS**

#### **TECHNICAL DATA**

| Material                   | Galvanized steel (hot dipped method)                                                                      |  |
|----------------------------|-----------------------------------------------------------------------------------------------------------|--|
| Size of uprights           | 2 23/64" x 1 3/16" x 5/64" [60 mm x 30 mm x 2 mm]                                                         |  |
| Weight per running meter   | approx. 44 Pounds [20 kg]                                                                                 |  |
| Min. wall thickness        | 3 15/16" [100 mm] (both sides panelled)<br>1 31/32" [50 mm] (for modular shell in front of existing wall) |  |
| Sealing material           | Cell foam band                                                                                            |  |
| Height of the substructure | From screed to raw ceiling or suspended with ceiling angle                                                |  |