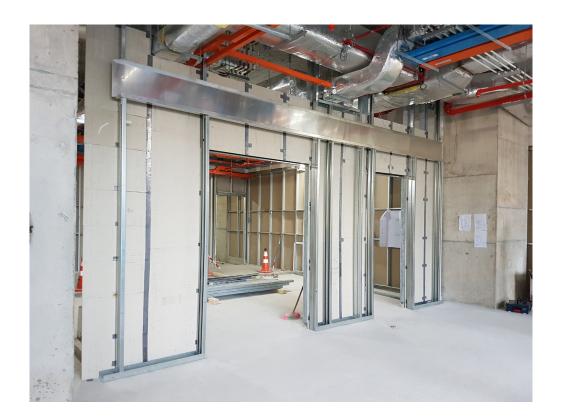

#### **GENERAL DEVICE DATA**

| Product description | MEDIK Substructure 4,5                                                                                                                                                                                                                                                                                                                                                                                                                                                                                                                                                                                                                           |  |
|---------------------|--------------------------------------------------------------------------------------------------------------------------------------------------------------------------------------------------------------------------------------------------------------------------------------------------------------------------------------------------------------------------------------------------------------------------------------------------------------------------------------------------------------------------------------------------------------------------------------------------------------------------------------------------|--|
| Model description   | MSS-003                                                                                                                                                                                                                                                                                                                                                                                                                                                                                                                                                                                                                                          |  |
| Company             | MEDIK Hospital Design                                                                                                                                                                                                                                                                                                                                                                                                                                                                                                                                                                                                                            |  |
| Туре                | Self-supporting substructure for the modular wall system                                                                                                                                                                                                                                                                                                                                                                                                                                                                                                                                                                                         |  |
| Type description    | Self-supporting substructure for the modular wall system, to replace other wall constructions. All necessary fixings are included. Through the construction, the weight of the wall panels is borne to the floor by using a flooring profile. Studwork is mounted and levelled either on screed or raw floor and runs to the raw ceiling or will be fixed with ceiling angel, depends on the situation of the building side. Structure is sealed on the back of the panels. Dismantling and rebuilding possible without destruction. Connection to suspended ceiling by ceiling profile. Cavity inside the system can be used for installations. |  |
| Warranty            | The warranty period is 12 months from final invoice                                                                                                                                                                                                                                                                                                                                                                                                                                                                                                                                                                                              |  |
| Production          | Made in Germany<br>Produced by MEDIK                                                                                                                                                                                                                                                                                                                                                                                                                                                                                                                                                                                                             |  |

#### **INSTALLATION**

All parts will be mounted using screws

First, the flooring and ceiling profile will be mounted. Afterwards the vertical studs will be installed and fixed.

Finally all reinforcements and the ceiling angle will be mounted.