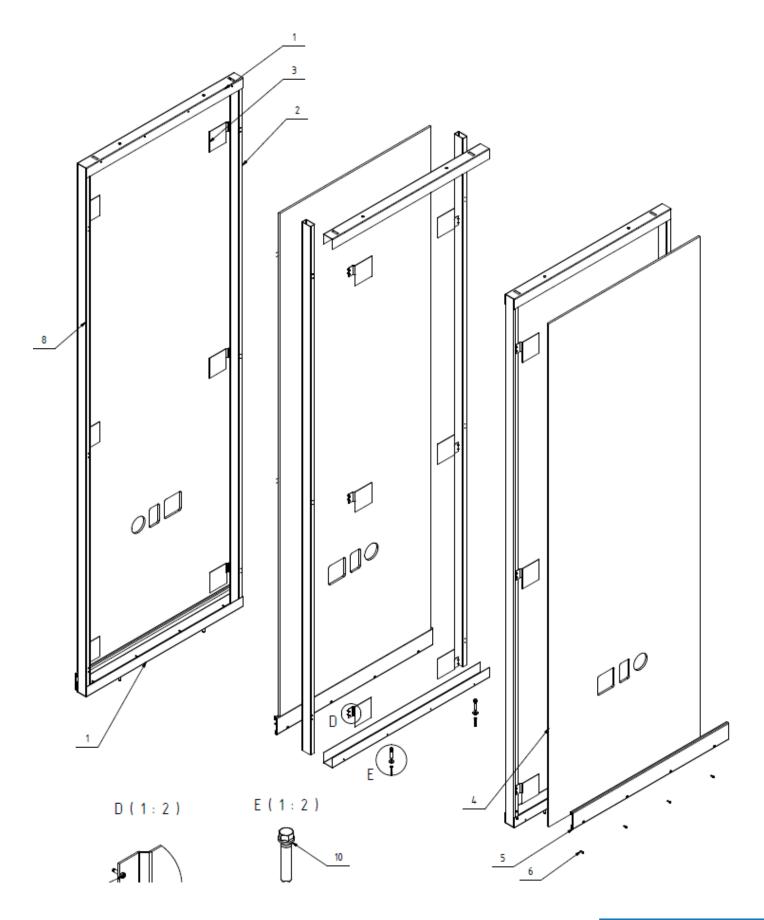

# **TECHNICAL DRAWINGS**

#### **INSTALLATION**

All parts will be mounted using screws

First, the flooring and ceiling profile will be mounted. Afterwards the vertical studs will be installed and fixed.

Finally all reinforcements and the ceiling angle will be mounted.